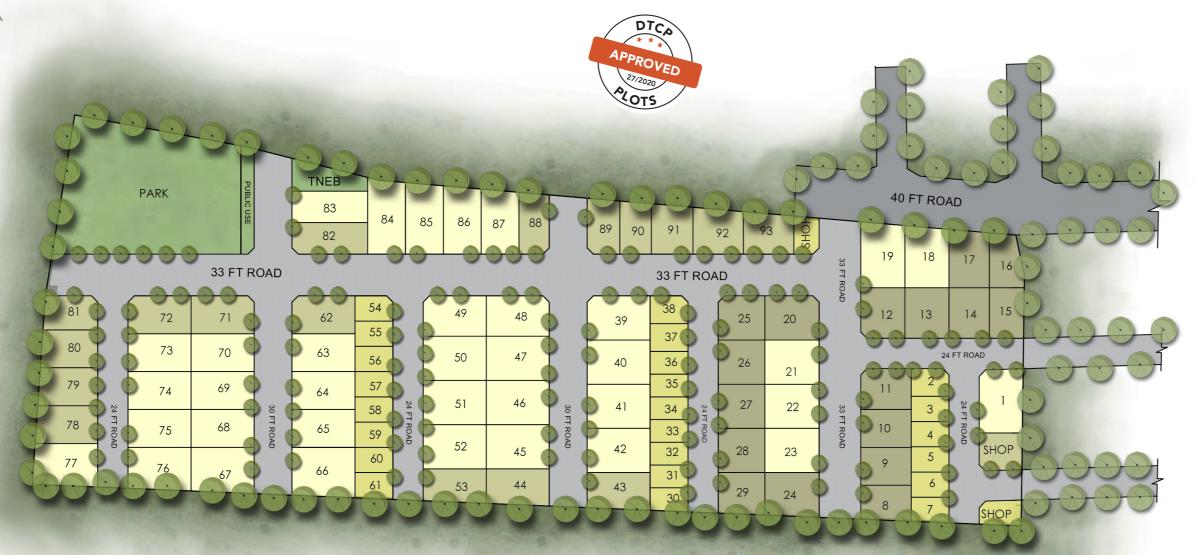

## MASTER PLAN

**LEGEND** 

EWS

800-1500 Sq.ft 1500 -1750 Sq.ft

| Plot No. | Plot Area<br>(sq. ft) |     | Plot No |
|----------|-----------------------|-----|---------|
| 1        | 1731                  | ] [ | 37      |
| 2        | 645                   |     | 38      |
| 3        | 600                   |     | 39      |
| 4        | 600                   | -   | 40      |
| 5        | 600                   | -   | 41      |
| 6        | 600                   |     | 42      |
| 7        | 591                   |     | 43      |
| 8        | 1110                  | -   | 44      |
| 9        | 1200                  | -   | 45      |
| 10       | 1200                  | -   | 46      |
| 11       | 1200                  |     | 47      |
| 12       | 1388                  | -   | 48      |
|          |                       | -   |         |
| 13       | 1400                  |     | 49      |
| 14       | 1280                  |     | 50      |
| 15       | 1096                  |     | 51      |
| 16       | 1072                  |     | 52      |
| 17       | 1441                  |     | 53      |
| 18       | 1676                  |     | 54      |
| 19       | 1781                  |     | 55      |
| 20       | 1388                  |     | 56      |
| 21       | 1400                  |     | 57      |
| 22       | 1400                  |     | 58      |
| 23       | 1400                  |     | 59      |
| 24       | 1388                  |     | 60      |
| 25       | 1388                  |     | 61      |
| 26       | 1400                  |     | 62      |
| 27       | 1400                  |     | 63      |
| 28       | 1400                  |     | 64      |
| 29       | 1320                  |     | 65      |
| 30       | 556                   |     | 66      |
| 31       | 540                   |     | 67      |
| 32       | 540                   |     | 68      |
| 33       | 540                   |     | 69      |
| 34       | 540                   |     | 70      |
| 35       | 540                   |     | 71      |
| 36       | 540                   |     | 72      |
|          |                       |     |         |

| Plot No. | Plot Area<br>(sq. ft) |  |
|----------|-----------------------|--|
| 73       | 1500                  |  |
| 74       | 1500                  |  |
| 75       | 1500                  |  |
| 76       | 1676                  |  |
| 77       | 1700                  |  |
| 78       | 1463                  |  |
| 79       | 1338                  |  |
| 80       | 1338                  |  |
| 81       | 1138                  |  |
| 82       | 1488                  |  |
| 83       | 1500                  |  |
| 84       | 1748                  |  |
| 85       | 1664                  |  |
| 86       | 1587                  |  |
| 87       | 1509                  |  |
| 88       | 1139                  |  |
| 89       | 1113                  |  |
| 90       | 1027                  |  |
| 91       | 1274                  |  |
| 92       | 1418                  |  |
| 93       | 1281                  |  |
| Shop-I   | 993                   |  |
| Shop-II  | 633                   |  |
| Shop-III | 576                   |  |

Plot Area (sq. ft)