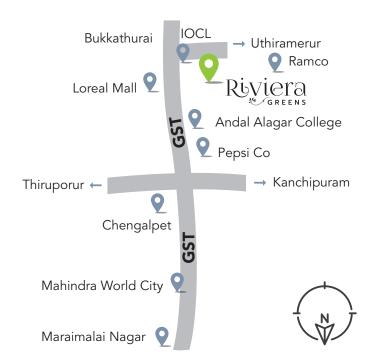

## **Proximity**

- 15 mins from Chengalpet Railway station
- 5 mins from Grand Southern Trunk Road
- 20 mins from Mahindra world city